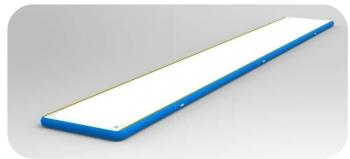

## Ref.110-152-0

To place the order please use Quick Order Form

Air Tracks PUMP & JUMP are inflatable tracks distinguished by excellent quality and moderate prices. Due to refined manufacturing technology and high quality of materials used, Air Tracks PUMP & JUMP are airtight and durable.

The pumping takes no more than several minutes.

They may be applied in many different ways, from highperformance trainings, through various types of gymnastic exercises, to dance clubs, fitness clubs or Gymnastics for All.