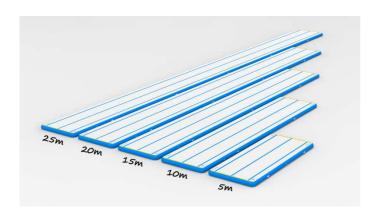

Handles
- Carrying Bag





Air Tracks PUMP & JUMP may be connected in two ways, using special Velcro straps.

On *Acro Side* we may connect two or more tracks at long sides. In this way a gymnastic floor may be created out of several tracks.

In turn, the *Tumble Side* is prepared for connecting the tracks at short sides. That's how one longer track may be constructed out of two shorter ones.

Such a solution allows dividing the shopping for equipment into several stages, according to budget possibilities and increasing needs of a club



Tumble Side - 2 velcro stripes (soft part) on short sides and 3 marking lines according to FIG rules



Acro Side - 2 velcro stripes (soft part) on long sides

## **VARIOUS TYPES AND SIZES AVAILABLE**

Ordering via our website

## **WWW.TUMBLEAIR.COM**