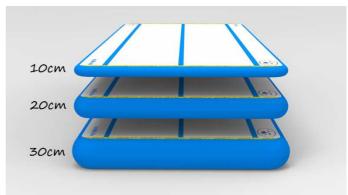

ndles
- Carrying Bag





Air Tracks PUMP & JUMP may be connected in two ways, using special Velcro straps.

On *Acro Side* we may connect two or more tracks at long sides. In this way a gymnastic floor may be created out of several tracks.

In turn, the *Tumble Side* is prepared for connecting the tracks at short sides. That's how one longer track may be constructed out of two shorter ones.

Such a solution allows dividing the shopping for equipment into several stages, according to budget possibilities and increasing needs of a club



Tumble Side - 2 velcro stripes (soft part) on short sides and 3 marking lines according to FIG rules



Acro Side - 2 velcro stripes (soft part) on long sides

## **VARIOUS TYPES AND SIZES AVAILABLE**

Ordering via our website

## **WWW.TUMBLEAIR.COM**