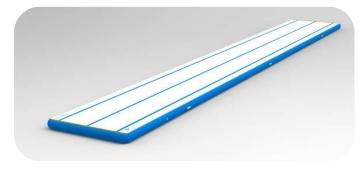

## Ref.110-152-0

To place the order please use Quick Order Form

Air Tracks PUMP & JUMP are inflatable tracks distinguished by excellent quality and moderate prices. Due to refined manufacturing technology and high quality of materials used, Air Tracks PUMP & JUMP are airtight and durable.