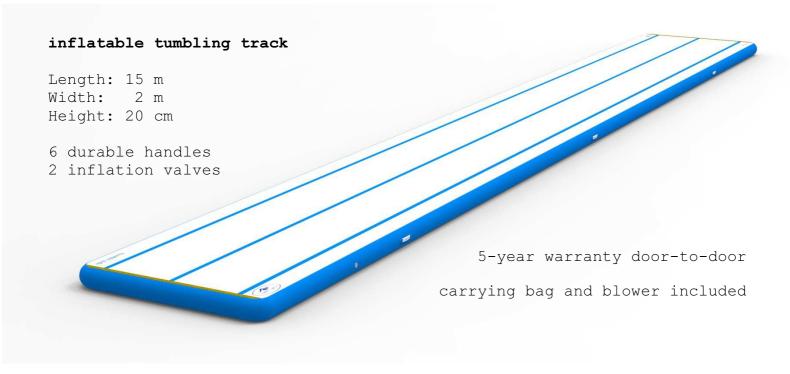

Tumble Side - 2 velcro stripes (soft part) on short sides and 3 marking lines according to FIG rules

Acro Side - 2 velcro stripes (soft part) on long sides